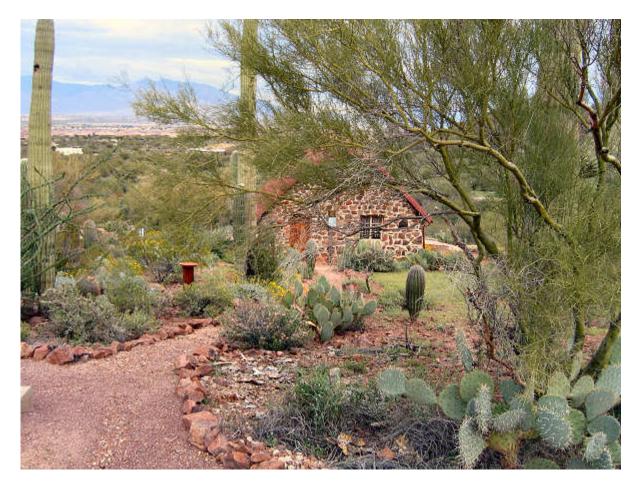

## **Sanctuary Cove**

Tucson, Arizona

Here is a chapel simple enough to welcome all creeds, all vegetation, all birds, all humans.

People of vision built it up out of stone to serve souls upon this quiet foothill near Safford Peak.

Visitors come for prayer or meditation or escape or inner alignment and enter into its peace. Not a myth, this place-mortared local stone, cactus needles fully sharp, red earth of ancient lava.

When outer living has led to a thirst for contemplation, a path leads you to the door.

Walk in. Adjust your eyes. Choose a bench for sitting. Beliefs fade into Silence opening into Mystery as doves out on the roof are cooing a knowing that you lost long ago.

Copyright © 2005 by Alan Harris. All rights reserved. From *An Everywhere Oasis* at www.alharris.com